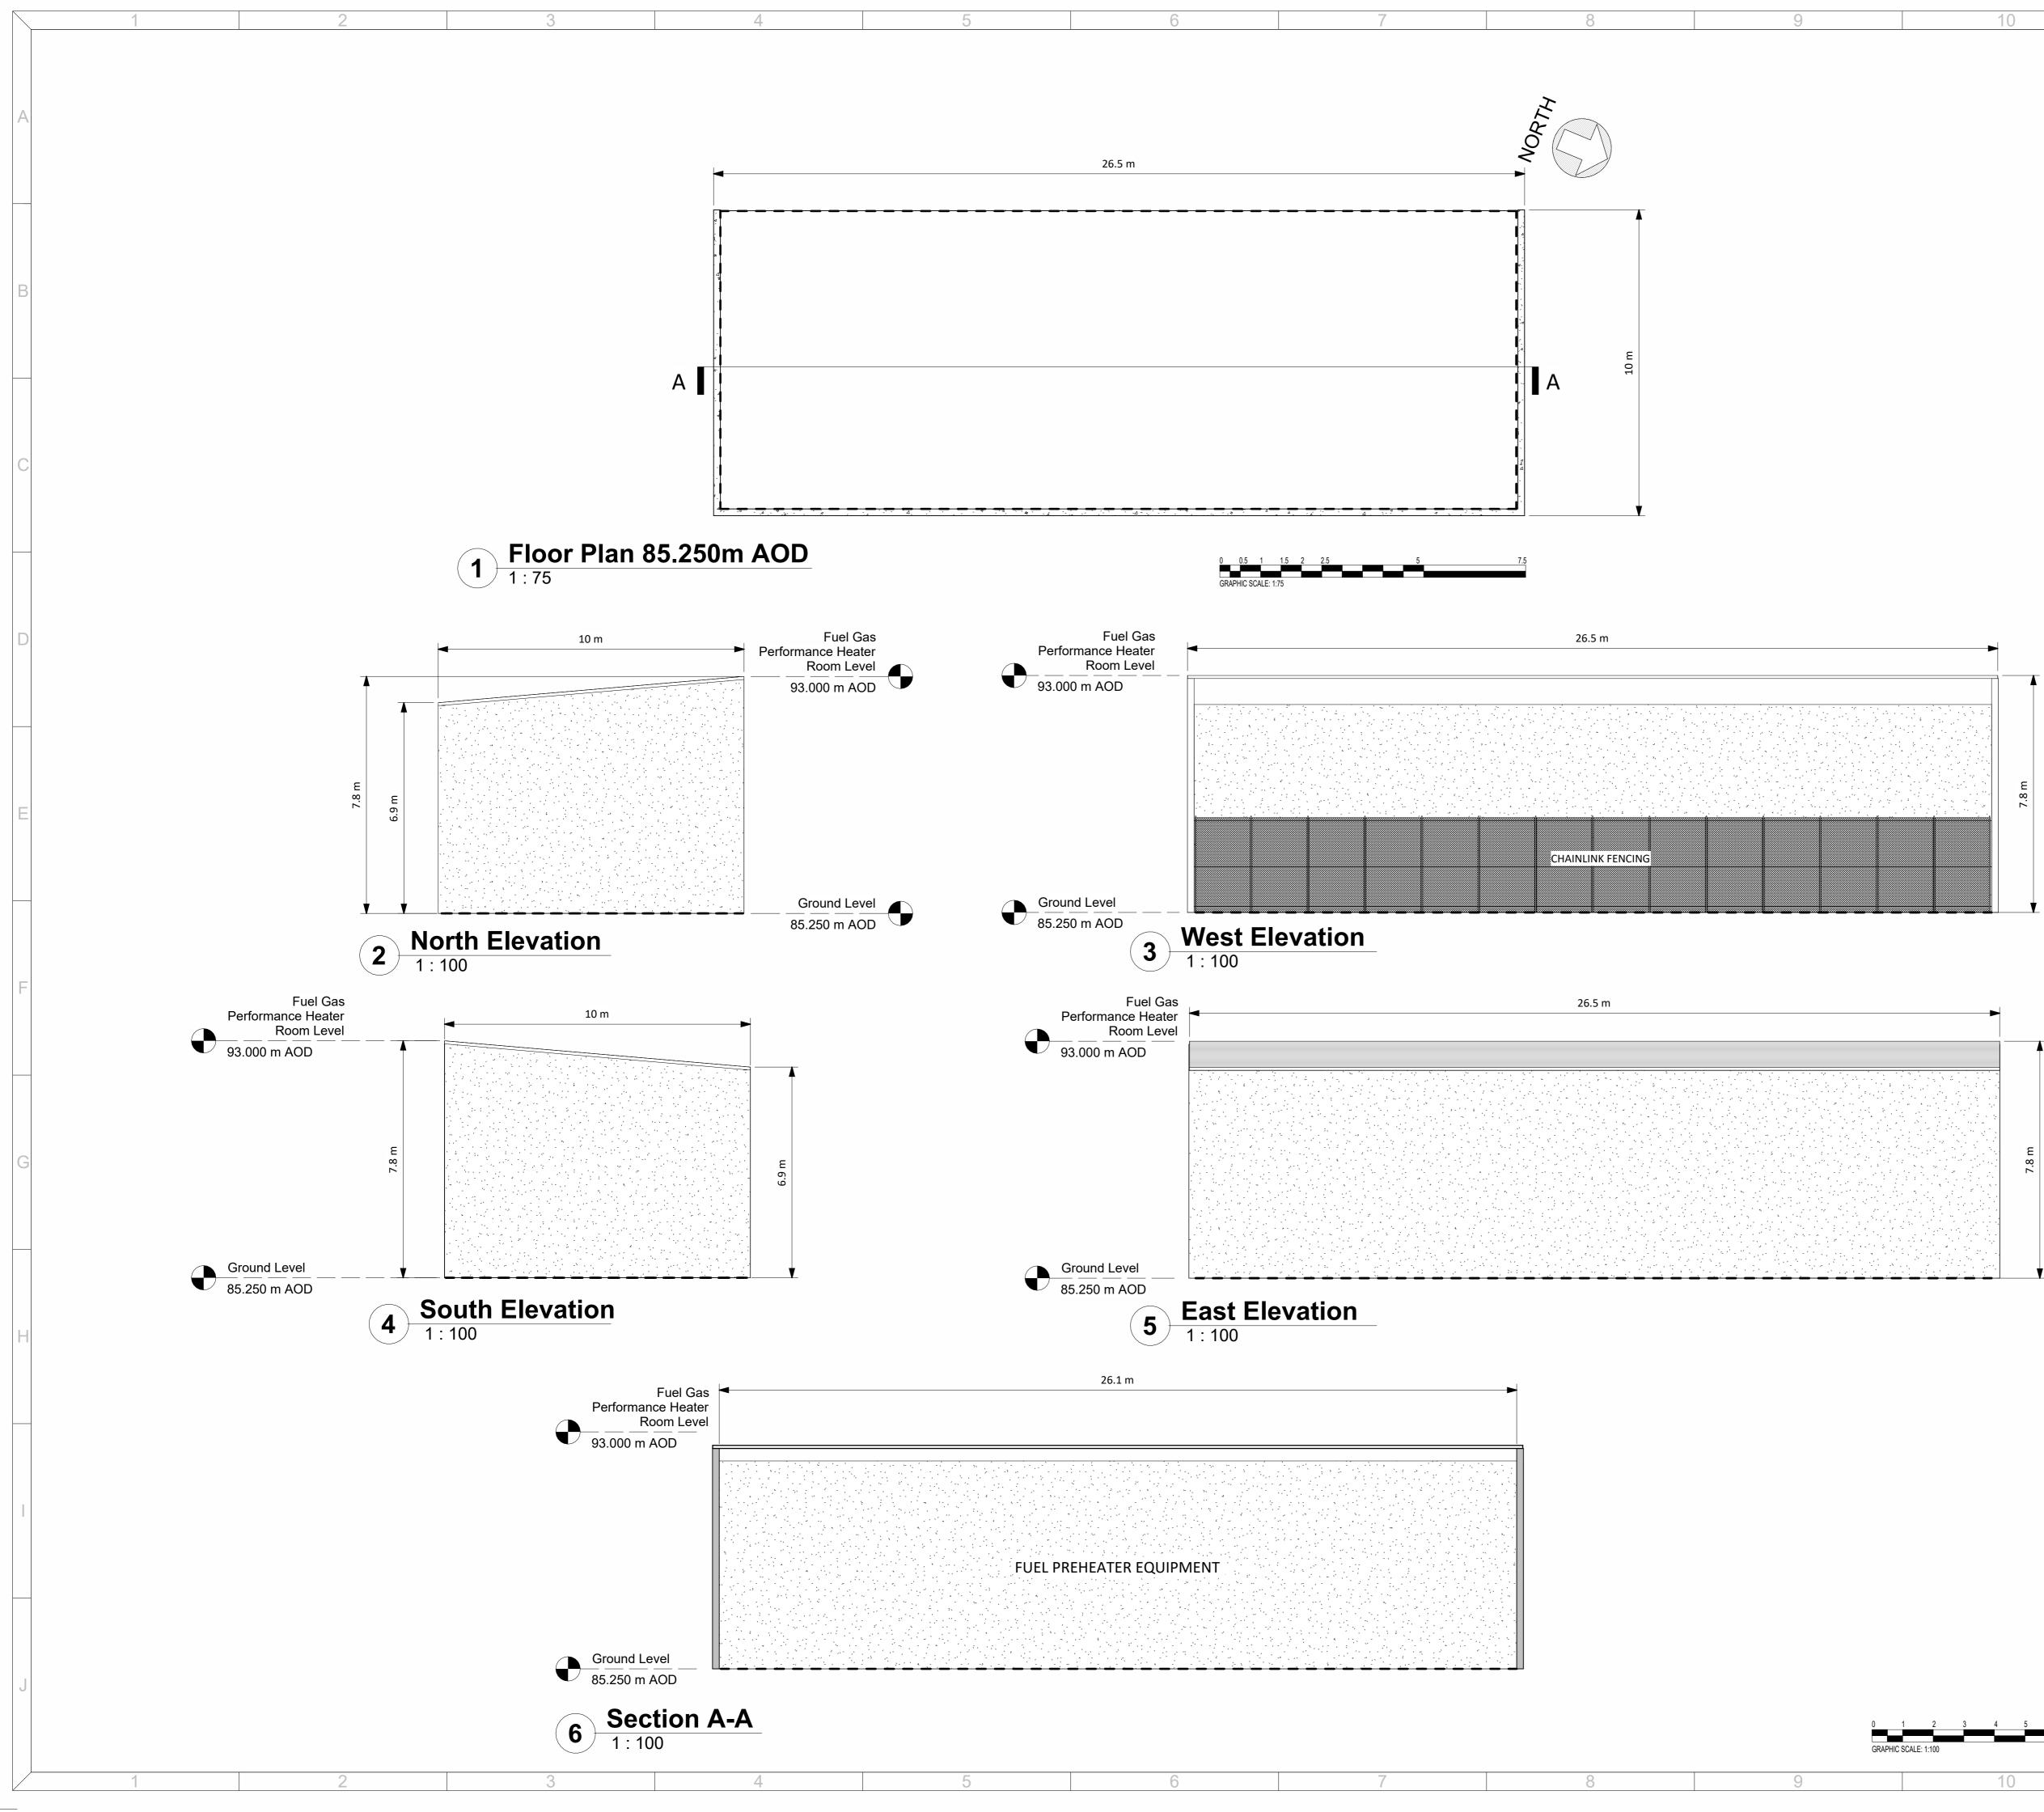

| 11 |                                                                                                                                                                                                                                                                                                                                                                                                                                                                                                                                                                        |                                                                  | 12                         | (                 |   |
|----|------------------------------------------------------------------------------------------------------------------------------------------------------------------------------------------------------------------------------------------------------------------------------------------------------------------------------------------------------------------------------------------------------------------------------------------------------------------------------------------------------------------------------------------------------------------------|------------------------------------------------------------------|----------------------------|-------------------|---|
|    |                                                                                                                                                                                                                                                                                                                                                                                                                                                                                                                                                                        |                                                                  |                            |                   |   |
|    | NOTES:                                                                                                                                                                                                                                                                                                                                                                                                                                                                                                                                                                 |                                                                  |                            |                   | Δ |
|    |                                                                                                                                                                                                                                                                                                                                                                                                                                                                                                                                                                        |                                                                  | NORTH<br>STICLEAS<br>SOUTH |                   |   |
|    |                                                                                                                                                                                                                                                                                                                                                                                                                                                                                                                                                                        |                                                                  |                            | E                 | З |
|    | <b>Key F</b><br>1 : 6000                                                                                                                                                                                                                                                                                                                                                                                                                                                                                                                                               | Plan                                                             |                            | _                 |   |
|    | NOTES:                                                                                                                                                                                                                                                                                                                                                                                                                                                                                                                                                                 |                                                                  |                            |                   |   |
|    | dark grey a                                                                                                                                                                                                                                                                                                                                                                                                                                                                                                                                                            | lours will range with<br>and green spectrum.<br>x 10A for detail |                            |                   | С |
|    |                                                                                                                                                                                                                                                                                                                                                                                                                                                                                                                                                                        | l of building finishes<br>uthority in advance o<br>ng            |                            |                   |   |
|    |                                                                                                                                                                                                                                                                                                                                                                                                                                                                                                                                                                        |                                                                  |                            |                   |   |
|    |                                                                                                                                                                                                                                                                                                                                                                                                                                                                                                                                                                        |                                                                  |                            | Γ                 |   |
|    |                                                                                                                                                                                                                                                                                                                                                                                                                                                                                                                                                                        |                                                                  |                            |                   |   |
|    |                                                                                                                                                                                                                                                                                                                                                                                                                                                                                                                                                                        |                                                                  |                            |                   |   |
|    |                                                                                                                                                                                                                                                                                                                                                                                                                                                                                                                                                                        |                                                                  |                            |                   |   |
|    |                                                                                                                                                                                                                                                                                                                                                                                                                                                                                                                                                                        |                                                                  |                            | E                 | = |
|    |                                                                                                                                                                                                                                                                                                                                                                                                                                                                                                                                                                        |                                                                  |                            |                   |   |
|    |                                                                                                                                                                                                                                                                                                                                                                                                                                                                                                                                                                        |                                                                  |                            | _                 |   |
|    |                                                                                                                                                                                                                                                                                                                                                                                                                                                                                                                                                                        |                                                                  |                            |                   |   |
|    |                                                                                                                                                                                                                                                                                                                                                                                                                                                                                                                                                                        |                                                                  |                            | F                 | F |
|    |                                                                                                                                                                                                                                                                                                                                                                                                                                                                                                                                                                        |                                                                  |                            |                   |   |
|    |                                                                                                                                                                                                                                                                                                                                                                                                                                                                                                                                                                        |                                                                  |                            | _                 |   |
|    |                                                                                                                                                                                                                                                                                                                                                                                                                                                                                                                                                                        |                                                                  |                            |                   |   |
|    |                                                                                                                                                                                                                                                                                                                                                                                                                                                                                                                                                                        |                                                                  |                            | $\langle$         | G |
|    |                                                                                                                                                                                                                                                                                                                                                                                                                                                                                                                                                                        |                                                                  |                            |                   |   |
|    |                                                                                                                                                                                                                                                                                                                                                                                                                                                                                                                                                                        |                                                                  |                            | _                 |   |
|    |                                                                                                                                                                                                                                                                                                                                                                                                                                                                                                                                                                        |                                                                  |                            |                   |   |
|    | R1.0 FOR PLANNING DTW AO1 BAB 26.01.24   REV. DETAILS OF REVISION DRAWN CHKD APR DATE   FICHTNER<br>CONSULTING ENGINEERS LIMITED   7 Sir John Rogerson's Quay, Block C,<br>Grand Canal Docklands,<br>Dublin 2, D02 VK60<br>Tel: +353 (1)506 0632<br>Website: www.fichtner.ie   CLIENT:<br>Bord na Móna Powergen Limited   SITE:   PROJECT: Derrygreenagh Power   TITLE:   FUEL GAS PERFORMANCE HEATER ROOM<br>PLAN, ELEVATIONS & SECTIONS   DRAWING STATUS: For Planning   DRAWING STATUS: For Planning   DRAWIN BY: DTW DATE:26.01.24   CHECKED BY: AO1 DATE:26.01.24 |                                                                  |                            |                   | - |
|    |                                                                                                                                                                                                                                                                                                                                                                                                                                                                                                                                                                        |                                                                  |                            |                   |   |
|    |                                                                                                                                                                                                                                                                                                                                                                                                                                                                                                                                                                        |                                                                  |                            |                   |   |
|    |                                                                                                                                                                                                                                                                                                                                                                                                                                                                                                                                                                        |                                                                  |                            |                   |   |
|    |                                                                                                                                                                                                                                                                                                                                                                                                                                                                                                                                                                        |                                                                  |                            |                   |   |
|    |                                                                                                                                                                                                                                                                                                                                                                                                                                                                                                                                                                        |                                                                  |                            |                   |   |
|    |                                                                                                                                                                                                                                                                                                                                                                                                                                                                                                                                                                        |                                                                  |                            |                   |   |
|    |                                                                                                                                                                                                                                                                                                                                                                                                                                                                                                                                                                        |                                                                  |                            |                   | J |
| 10 | FILENAME:<br>OFFICE OF ISSUE:<br>SHEET SIZE:<br>DRAWING No.:                                                                                                                                                                                                                                                                                                                                                                                                                                                                                                           | A1                                                               | JBLIN<br>SCALE: AS SI      | HOWN<br>REVISION: |   |
| 11 | S7060-8050                                                                                                                                                                                                                                                                                                                                                                                                                                                                                                                                                             | <b>)-0028</b>                                                    |                            | R1.0              |   |